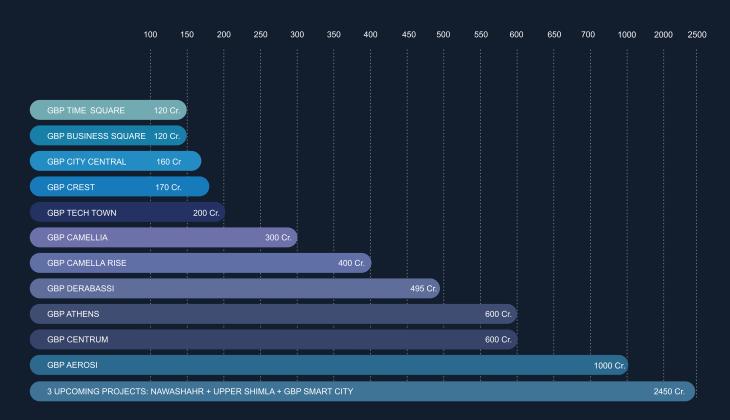

tive and ambitious. The group has over 14 years of track record of sustained growth, customer satisfaction, and innovation. In the year 2012, the group took a magnanimous leap and emerged as a leading Real Estate Developer in Chandigarh Region (Chandigarh, Mohali, Kharar, New Chandigarh & Derabassi). The group offers residential, Commercial, Retail, Warehousing and Entertainment projects.

GBP boasts of 11 successful projects, spanning across 750 acres in the Tri-City area. Till date the company has been successful in providing dream homes to over 5000 happy families. GBP has numerous real estate projects at a rapid pace in the Tricity region. We take pride in a team of experienced professionals dedicated to the development of long-term client relationships!

#### Sales Growth Rate (%)





#### **Networth of Projects**



Life In Reach



#### The Convenience of Accessibility

- Dmart, Metro, Big Bazaar, Best Price & Biggest Zoo
- St. Xavier School, DPS School, Manav Mangal School
- Amcare, Alchemist Hospital, Chandigarh International Airport

#### DESTINATION WITH PHENOMENAL PROVISIONS

A magnificently planned satellite city - Zirakpur in Mohali District, Punjab is one place where dreams are being transformed into reality. Set in the foothills of Shivalik hills, Zirakpur is gradually becoming one of the hotspots for both residential and commercial development. With brilliant connectivity and contemporary developments, people too prefer the city as their destination of hopes.

- Zirakpur today is evolving as the next happening destination for people who aspire for finer th