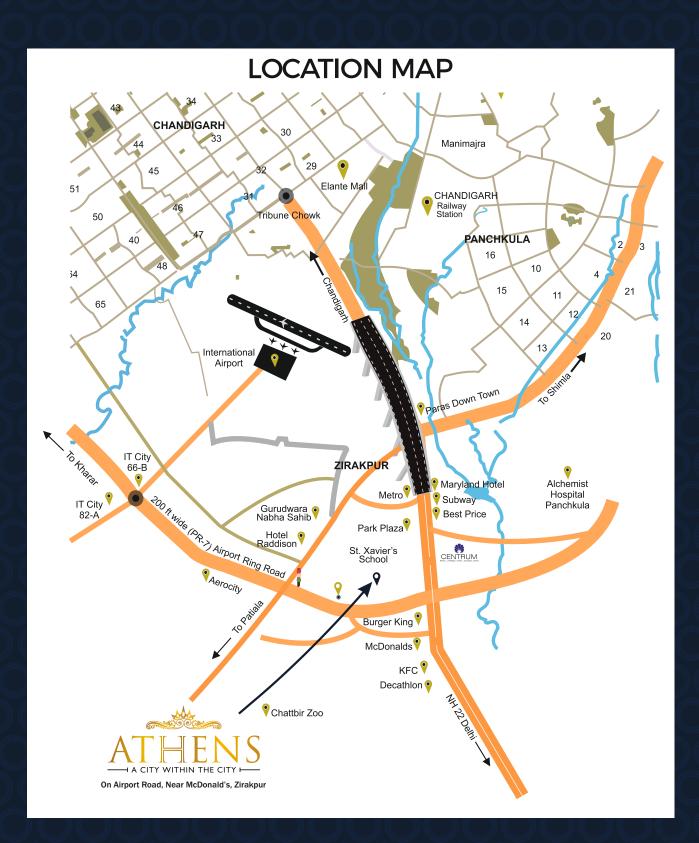

#### LEADING WITH SUPREMACY IN NORTHERN REGION

MAP NOT TO SCALE

Gupta Builders and Promoters Pvt. Ltd (GBP has been lead by a straightforward philosophy, 'Delivering on Promises'. The premiere real estate company envisions to revolutionize the way realty industry operates in India, with its customer- centred approach that aims to understand, anticipate, and satisfy their needs and expectations in a timely, costeffective and value-added manner.

#### The Convenience of Accessibility

- Dmart, Metro, Big Bazaar, Best Price & Biggest Zoo
- St. Xavier School, DPS School, Manav Mangal School
- Amcare, Alchemist Hospital, Chandigarh International Airport

- Zirakpur today is evolving as the next happening destination for people who aspire for finer things in life, away from the usual humdrum.
- With mega stores like Best Price, Metro and D Mart, the residents also enjoy the comfort and convenience required for a content life.
- Zirakpur has a magic that unfolds, with comfort, convenience and luxury all bundled together with a package of magnificence.

- » Centrum Multiplex & Jewellery mall 2mins
- » Dmart, Metro, Big Bazaar Less than 5 mins
- » Biggest Zoo A Tourist Point within 5 min drive
- » Manyawar, LP, Arrow, Famous Clothing Brands within 5 min drive
- McDonalds, Sindhi, Gopals, Burger King, KFC are at walking distance (5mins)
- 80 St. Xavier School, D.P.S. School, Manav Mangal (5-10 min)
- » International Airport 10 mins

- 🔊 Amcare Hospital 5 min
- 🔊 Alchemist Hospital 10-15 min
- 🔊 Fortis Hospital 10-15 min
- ∞ Govt. Medical College and Hospital Sector - 32 (15-20min)
- 🔊 IVY Mohali 20-25 min
- 🔊 Landmark Hospital 20-25 min
- 🔊 Chaitanya Hospital 20-25 min